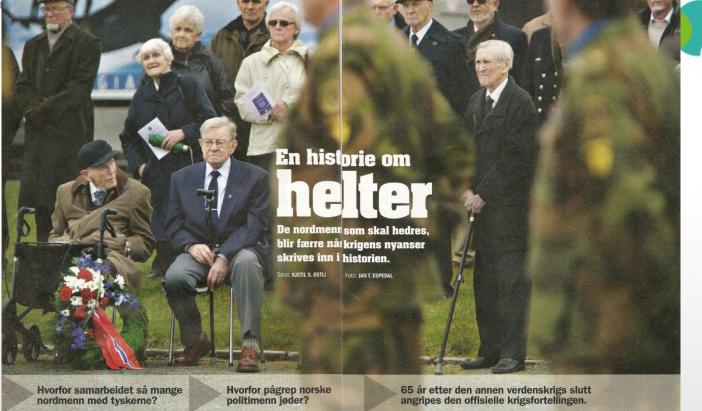

#### Local historical memories of the Second World War in Kristiansand

Lifelong Learning Programme

Project

- The SEME@School project in Norway revolves around the probably most challenging part of Norwegian history – the Second World War.
- The Norwegian partner is Stiftelsen Arkivet, a foundation based in a building which served as a Gestapo regional headquarters during the War.

#### Memory

 How do we as a society remember the past, and in what form?

Pilot

- A class of of 9th graders (14-15 year-olds) at Havlimyra school in Kristiansand.
- Local memories of the Second World War
- Students conducted interviews with people living at that time
  - Individual memories
- Students visited local authentic sites and war memorials
  - Social memory/ collective memory